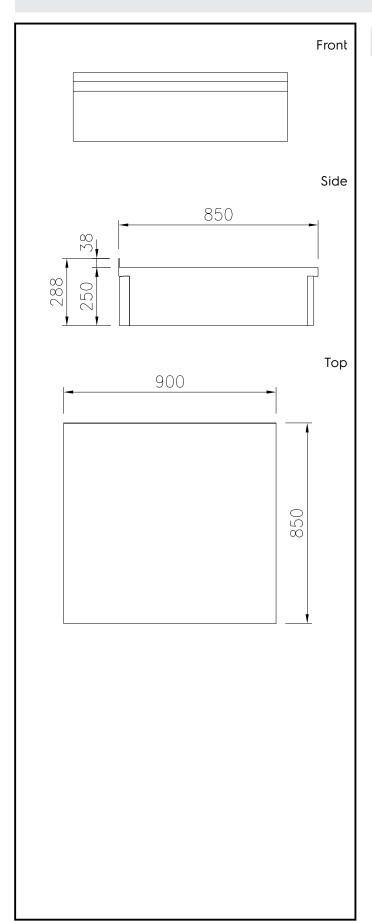

## **Key Information:**

External dimensions, Width:

588568 (MBNABBIOOO)900 mmExternal dimensions, Depth:850 mmExternal dimensions, Height:250 mmNet weight:27 kg

Modular Cooking Range Line thermaline 85 - 900 mm Closed Work top, 1 Side with Backsplash